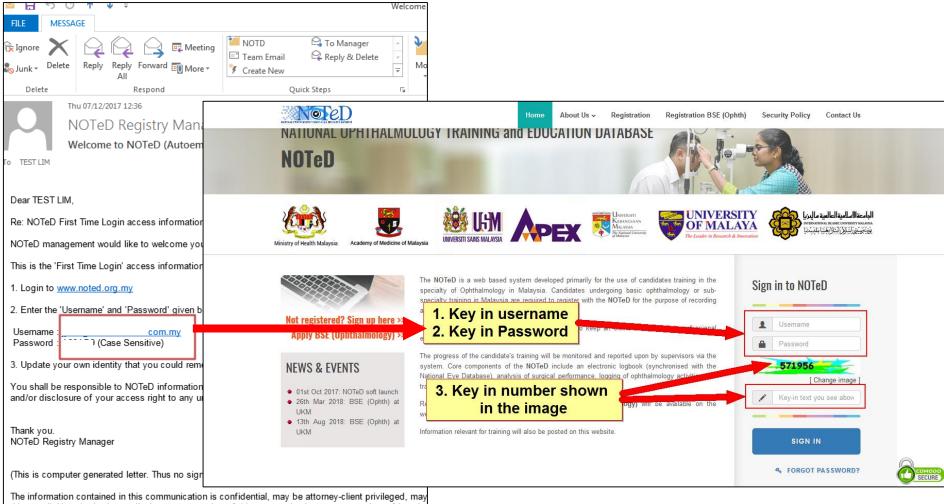

#### Dear TEST LIM,

Re: NOTeD First Time Login access information

NOTeD management would like to welcome your participation and contribution to the success of National Ophthalmology Training and Education Database (NOTeD).

This is the 'First Time Login' access information for you to access NOTeD. For information security you are to change your access information immediately upon receiving this letter

1. Login to www.noted.org.my

2. Enter the 'Username' and 'Password' given below to activate your NOTeD account.

Username : com.my Password : (Case Sensitive)

3. Update your own identity that you could remember; new 'Username' and new 'Password'.

#### Go to <u>www.noted.org.my</u> and key in the username and password specified in the email to login.

The information contained in this communication is confidential, may be attorney-client privileged, may this e-mail. Unauthorized use, disclosure, or copying of this communication or any part thereof is strict and destroy this communication and all copies thereof, including all attachments.