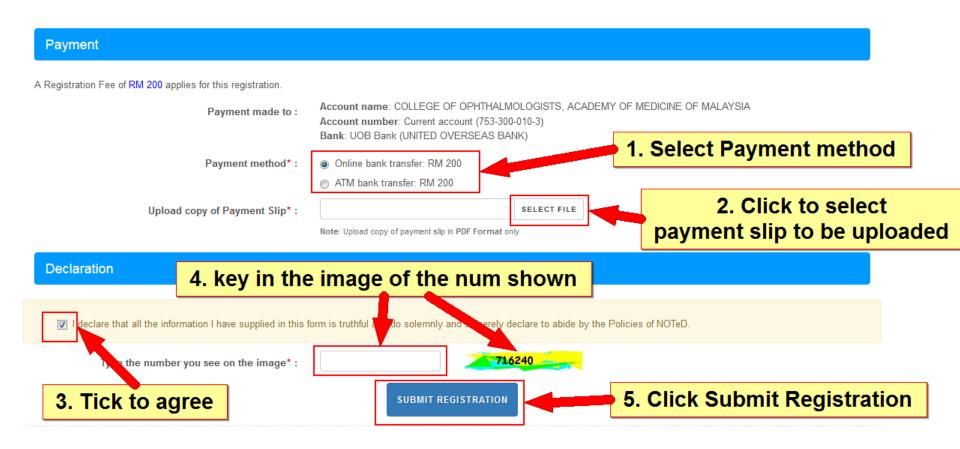

Payment is applicable for each purpose of submission (\*\*subject to change) irrespective whether you have paid previously for the hardcopy logbook.