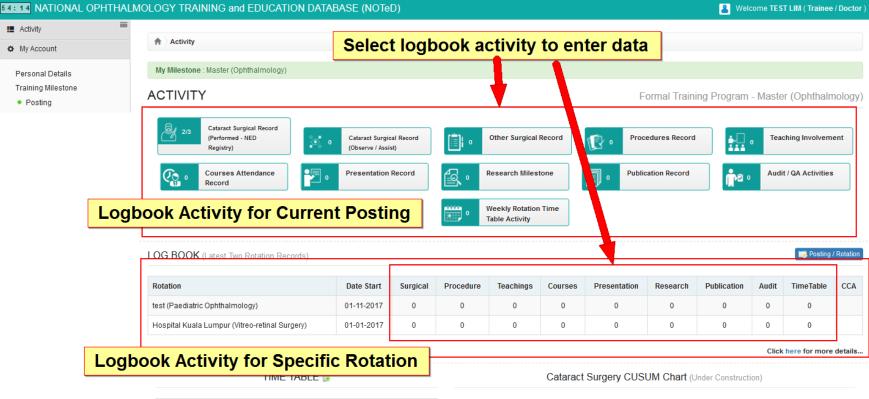

#### Begin Logbook Return to Dashboard page to begin entering your logbook.

#### Please refer to the Logbook User Guide for more details

| DAY       | AM | РМ |
|-----------|----|----|
| Monday    |    |    |
| Tuesday   |    |    |
| Wednesday |    |    |
| Thursday  |    |    |
| Friday    |    |    |
| Saturday  |    |    |
| Sunday    |    |    |
|           |    |    |