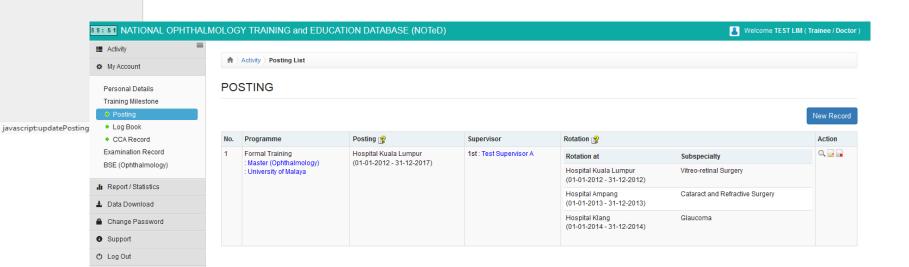

# Posting List At the posting list, set all past postings as posting history After you've set, the record will disappear from Posting list

| 59:10 NATIONAL OPHTHALI                | MOLOG | Y TRAINING and EDUC                         | ATION DATABASE (NOTeD)                             |                         |                                                    | 👗 Welcome TEST LIM              | ( Trainee / Doctor ) |
|----------------------------------------|-------|---------------------------------------------|----------------------------------------------------|-------------------------|----------------------------------------------------|---------------------------------|----------------------|
| E Activity                             |       |                                             |                                                    |                         |                                                    |                                 |                      |
| My Account                             |       | Activity Posting List                       |                                                    |                         |                                                    |                                 |                      |
| Personal Details<br>Training Milestone | PO    | STING                                       |                                                    |                         |                                                    |                                 |                      |
| Posting                                |       |                                             |                                                    |                         |                                                    |                                 | New Record           |
| Log Book     OOA Bassard               | No.   | Programme                                   | Dopting (4)                                        | Supervisor              | Potation (1)                                       |                                 | Action               |
| <ul> <li>CCA Record</li> </ul>         | NO.   | Programme                                   | Posting 🧝                                          | Supervisor              | Rotation 😭                                         |                                 | ACUON                |
| Examination Record                     | 1     | Formal Training<br>: Master (Ophthalmology) | Hospital Kuala Lumpur<br>(01-01-2012 - 31-12-2017) | 1st : Test Supervisor A | Rotation at                                        | Subspecialty                    | Q. 🖉 🗙               |
| BSE (Ophthalmology)                    |       | : University of Malaya                      | (01-01-2012 - 31-12-2017)                          |                         | Hospital Kuala Lumpur<br>(01-01-2012 - 31-12-2012) | Vitreo-retinal Surgery          |                      |
| I Report / Statistics                  |       |                                             |                                                    |                         | Hospital Ampang                                    | Cataract and Refractive Surgery |                      |
| 🛓 Data Download                        |       |                                             |                                                    |                         | (01-01-2013 - 31-12-2013)                          |                                 |                      |
| Change Password                        |       |                                             |                                                    |                         | Hospital Klang<br>(01-01-2014 - 31-12-2014)        | Glaucoma                        |                      |
| <ul> <li>Support</li> </ul>            |       |                                             |                                                    |                         |                                                    | Click to set as                 | as posting history   |
| එ Log Out                              | 2     |                                             | test<br>(01-01-2010 - 31-12-2011)                  | 1st : Dr DEF            |                                                    | Posting History                 | - <b>-----</b>       |