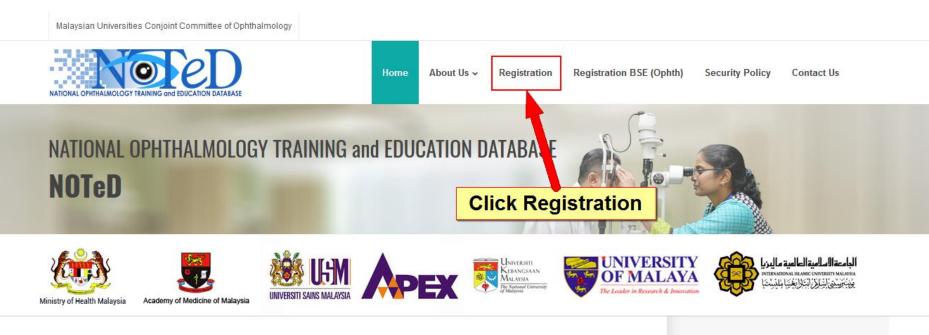

#### At the home page, click Registration menu

#### Not registered? Sign up here >> Apply BSE (Ophthalmology) >>

The NOTeD is a web based system developed primarily for the use of candidates training in the specialty of Ophthalmology in Malaysia. Candidates undergoing basic ophthalmology or subspecialty training in Malaysia are required to register with the NOTeD for the purpose of recording all of their training exposure.